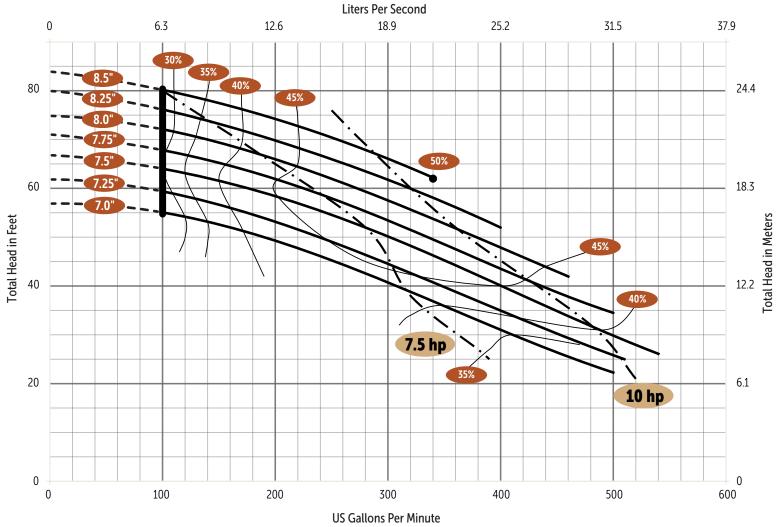

## **Performance Curve**

3LV10-Series - 60 Hz

Stated efficiency values are hydraulic efficiency. Wire-to-Water (total) efficiency information is available upon request.

Pumps must operate within the proper range shown on the performance chart - between minimum flow of 100 gpm and min head requirements. It is the responsibility of the end user to ensure this requirement is met. Pumps operating outside the recommended range are prone to damage, excessive vibration, cavitation, poor efficiency, and may exceed nameplate amperage.